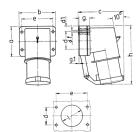

## Drawing

| 2 MB 43                  | Poles | 4    | 5    | 3   | 4   | 5   |
|--------------------------|-------|------|------|-----|-----|-----|
| Dim. in mm               | a     | 85   | 85   | 75  | 75  | 75  |
|                          | b     | 85   | 85   | 90  | 90  | 90  |
|                          | c     | 104  | 106  | 115 | 115 | 117 |
|                          | d     | 64   | 64   | 45  | 45  | 45  |
|                          | d1    | 10   | 10   | 13  | 13  | 13  |
|                          | e     | 64   | 64   | 78  | 78  | 78  |
|                          | f     | 5.5  | 5.5  | 5.5 | 5.5 | 5.5 |
|                          | g.    | 27   | 27   | 27  | 27  | 27  |
|                          | g.1   | 2    | 2    | 1   | 1   | 1   |
|                          | h     | 140  | 140  | 150 | 150 | 150 |
|                          | 1     | 50   | 50   | 55  | 55  | 55  |
| Terminal for cond. cross |       | 1    | 1    | 2.5 | 2.5 | 2.5 |
| section (mm²) minmax.    |       | —2.5 | -2.5 | 6   | -6  | 6   |