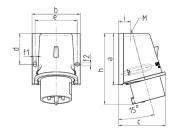

## Drawing

| Drawing    | Amp.  | 16     |        | 1      | 32     |        |
|------------|-------|--------|--------|--------|--------|--------|
| 2 MB 221   | Poles | 4      | 5      | 3      | 4      | 5      |
| Dim. in mm | а     | 92.5   | 92.5   | 102    | 102    | 102    |
|            | b     | 87     | 87     | 94     | 94     | 94     |
|            | c     | 84.5   | 84.5   | 94     | 94     | 94     |
|            | d     | 55.5   | 55.5   | 62     | 62     | 62     |
|            | e     | 76     | 76     | 84     | 84     | 84     |
|            | f1    | 5.3    | 5.3    | 5.3    | 5.3    | 5.3    |
|            | f2    | 5.3    | 5.3    | 5.3    | 5.3    | 5.3    |
|            | h     | 128    | 128    | 146    | 146    | 146    |
|            | i     | 21.5   | 21.5   | 26     | 26     | 26     |
|            | M     | 25x1 5 | 25x1 5 | 25x1 5 | 25x1.5 | 32x1 5 |