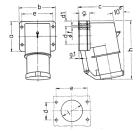

## Drawing

| 2 MB 43                  | Poles | 4    | 5    | 3   | 4   | 5   |
|--------------------------|-------|------|------|-----|-----|-----|
| Dim. in mm               | a     | 85   | 85   | 75  | 75  | 75  |
|                          | b     | 85   | 85   | 90  | 90  | 90  |
|                          | c     | 104  | 106  | 115 | 115 | 117 |
|                          | d     | 64   | 64   | 45  | 45  | 45  |
|                          | d1    | 10   | 10   | 13  | 13  | 13  |
|                          | e     | 64   | 64   | 78  | 78  | 78  |
|                          | f     | 5.5  | 5.5  | 5.5 | 5.5 | 5.5 |
|                          | g.    | 27   | 27   | 27  | 27  | 27  |
|                          | g.1   | 2    | 2    | 1   | 1   | 1   |
|                          | h     | 140  | 140  | 150 | 150 | 150 |
|                          | - 1   | 50   | 50   | 55  | 55  | 55  |
| Terminal for cond. cross |       | 1    | 1    | 2.5 | 2.5 | 2.5 |
| section (mm²) minmax.    |       | —2.5 | -2.5 | 6   | -6  | 6   |