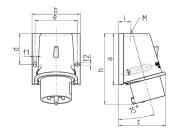

## Drawing

| Drawing    | Amp.  | 16     |        | 32     |        |        |
|------------|-------|--------|--------|--------|--------|--------|
| 2 MB 221   | Poles | 4      | 5      | 3      | 4      | 5      |
| Dim. in mm | а     | 92.5   | 92.5   | 102    | 102    | 102    |
|            | b     | 87     | 87     | 94     | 94     | 94     |
|            | c     | 84.5   | 84.5   | 94     | 94     | 94     |
|            | d     | 55.5   | 55.5   | 62     | 62     | 62     |
|            | e     | 76     | 76     | 84     | 84     | 84     |
|            | f1    | 5.3    | 5.3    | 5.3    | 5.3    | 5.3    |
|            | f2    | 5.3    | 5.3    | 5.3    | 5.3    | 5.3    |
|            | h     | 128    | 128    | 146    | 146    | 146    |
|            | i     | 21.5   | 21.5   | 26     | 26     | 26     |
|            | М     | 25x1 5 | 25x1 5 | 25x1 5 | 25x1.5 | 32x1 5 |