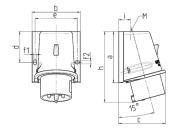

## Drawing

| Drawing    | Amp.  | 16     |                     |        | 32     |        |
|------------|-------|--------|---------------------|--------|--------|--------|
| 2 MB 221   | Poles | 4      | 5                   | 3      | 4      | 5      |
| Dim. in mm | а     | 92.5   | 92.5                | 102    | 102    | 102    |
|            | b     | 87     | 87                  | 94     | 94     | 94     |
|            | c     | 84.5   | 84.5                | 94     | 94     | 94     |
|            | d     | 55.5   | 55.5                | 62     | 62     | 62     |
|            | e     | 76     | 76                  | 84     | 84     | 84     |
|            | f1    | 5.3    | 5.3                 | 5.3    | 5.3    | 5.3    |
|            | f2    | 5.3    | 5.3                 | 5.3    | 5.3    | 5.3    |
|            | h     | 128    | 128                 | 146    | 146    | 146    |
|            | i     | 21.5   | 21.5                | 26     | 26     | 26     |
|            | 8.4   | 25,4 5 | 2E <sub>2</sub> 4 E | 25.4 5 | 2Eu1 E | 22v1 E |