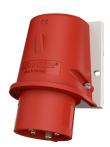

## Wall mounted inlet

Part no. 804

- screw terminals
- for external fixing
- for hinged lids for retrofitting see accessories

## **Technical specifications**

| Ampere                    | 32 A            |
|---------------------------|-----------------|
| Poles                     | 5 p             |
| Voltage                   | 400 V           |
| Clock position            | 6 h             |
| Hertz                     | 50-60 Hz        |
| Connection technology     | Screw terminals |
| Contact                   | standard        |
| Protection type           | IP 44           |
| Weight                    | 320 g           |
| Declaration of Conformity | VDE, EAC        |