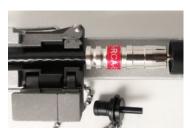

# COMPRESSION TOOL All In One PCT-AIO-CT



Innovation for the Last Mile<sup>®</sup>





PCT-ERS-6 connector / RG6 coaxial cable



PCT-DRS-11L connector / RG11 coaxial cable



PCT-TRS-6L connector / RG6 coaxial cable



PCT-RCA-59 connector / RG59 coaxial cable



## **INNOVATIVE SOLUTION**

The PCT-AIO-CT compression tool is designed with the installers' needs in mind. The simple fact is that nobody wants to carry multiple tools, and with the AIO on the market, they no longer have to.

The PCT-AIO-CT All-In-One compression tool is PCT's solution to the problem of multiple tools in the field. The AIO is a uniquely designed compression tool that eliminates the need for installers to carry more than one tool. This tool is truly universal, and works with almost every connector on the market today. Different compression lengths can be selected with the simple push of a button, and a pop out mandrel allows for quick connector style selections. The pop out mandrel requires no calibration and is permanently af