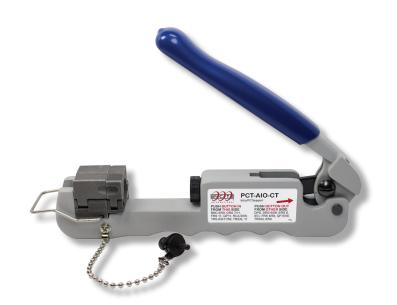

## **INNOVATIVE SOLUTION**

The PCT-AIO-CT compression tool is designed with the installers' needs in mind. The simple fact is that nobody wants to carry multiple tools, and with the AIO on the market, they no longer have to.

The PCT-AIO-CT All-In-One compression tool is PCT's solution to the problem of multiple tools in the field. The AIO is a uniquely designed compression tool that eliminates the need for installers to carry more than one tool. This tool is truly universal, and works with almost every connector on the market today. Different compression lengths can be selected with the simple push of a button, and a pop out mandrel allows for quick connector style selections. The pop out mandrel requires no calibration and is permanently affixed to tool body to prevent misplacement.

The AIO's rugged design stands up to even the most abusive environments. The PCT-AIO-CT All-In-One tool is truly the one of the most useful evolutions in compression tool technology.

### **Advanced Features**

- Full 360° compression surface
- Flip latch secures connector assembly providing perfect alignment
- Use with multiple types of cable types Series 6, 7, 11, 59 & 320QR
- Works on almost all compression connectors including PCT's:
  - BNC & RCA Series 6 & 59ERS Series 6
  - FRS Series 6 & 59
  - TRS & TRS-XL Series 6, 9, 11, 59 & IEC
  - DRS Series 6, 7, 11, 59 & IEC
  - DPS
  - QP Series 6, 9, 11 & 59
- Compact, pocket-size design
- Enhanced leverage for easier activation
- Greater durability for longer life

### **Ordering Information**

PCT-AIO-CT Compression Tool, All In One