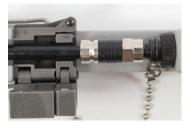

The PCT-AIO-CT All-In-One compression tool is PCT's solution to the problem of multiple tools in the field. The AIO is a uniquely designed compression tool that eliminates the need for installers to carry more than one tool. This tool is truly universal, and works with almost every connector on the market today. Different compression lengths can be selected with the simple push of a button, and a pop out mandrel allows for quick connector style selections. The pop out mandrel requires no calibration and is permanently affixed to tool body to prevent misplacement.

### **Advanced Features**

- Full 360° compression surface
- Flip latch secures connector assembly providing perfect alignment
- Use with multiple types of cable types Series 6, 7, 11, 59 & 320QR
- Works on almost all compression connectors including PCT's:
  - BNC & RCA Series 6 & 59ERS Series 6
  - FRS Series 6 & 59
  - TRS & TRS-XL Series 6, 9, 11, 59 & IEC
  - DRS Series 6, 7, 11, 59 & IEC
  - DPS
  - QP Series 6, 9, 11 & 59
- Compact, pocket-size design
- Enhanced leverage for easier activation
- Greater durability for longer life