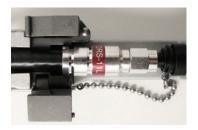

The PCT-AIO-CT All-In-One compression tool is PCT's solution to the problem of multiple tools in the field. The AIO is a uniquely designed compression tool that eliminates the need for installers to carry more than one tool. This tool is truly universal, and works with almost every connector on the market today. Different compression lengths can be selected with the simple push of a button, and a pop out mandrel allows for quick connector style selections. The pop out mandrel requires no calibration and is permanently affixed to tool body to prevent misplacement.

### **Advanced Features**

- Full 360° compression surface
- Flip latch secures connector assembly providing perfect alignment
- Use with multiple types of cable types Series 6, 7, 11, 59 & 320QR
- Works on almost all compression connectors including PCT's:
  - BNC & RCA Series 6 & 59ERS Series 6
  - FRS Series 6 & 59
  - TRS & TRS-XL Series 6, 9, 11, 59 & IEC
  - DRS Series 6, 7, 11, 59 & IEC
  - DPS
  - QP Series 6, 9, 11 & 59
- Compact, pocket-size design
- Enhanced leverage for easier activation
- Greater durability for longer life