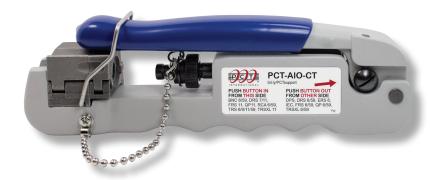

# COMPRESSION TOOL All In One PCT-AIO-CT

Innovation for the Last Mile<sup>®</sup>

PCT-ERS-6 connector / RG6 coaxial cable

PCT-DRS-11L connector / RG11 coaxial cable

PCT-TRS-6L connector / RG6 coaxial cable

## **INNOVATIVE SOLUTION**

The PCT-AIO-CT compression tool is designed with the installers' needs in mind. The simple fact is that nobody wants to carry multiple tools, and with the AIO on the market, they no longer have to.

The PCT-AIO-CT All-In-One compression tool is PCT's solution to the problem of multiple tools in the field. The AIO is a uniquely designed compression tool that eliminates the need for installers to carry more than one tool. This tool is truly universal, and works with almost every connector on the market today. Different compression lengths can be selected with the simple push of a button, and a pop out mandrel allows for quick connector style selections. The pop out mandrel requires no calibration and is permanently affixed to tool body to prevent misplacement.

### **Advanced Features**

- Full 360° compression surface
- Flip latch secures connector assembly providing perfect alignment
- Use with multiple types of cable types Series 6, 7, 11, 59 & 320QR
- Works on almost all compression connectors including PCT's:
  - BNC & RCA Series 6 & 59ERS Series 6
  - FRS Series 6 & 59
  - TRS & TRS-XL Series 6, 9, 11, 59 & IEC
  - DRS Series 6, 7, 11, 59 & IEC
  - DPS
  - QP Series 6, 9, 11 & 59
- Compact, pocket-size design
- Enhanced leverage for easier activation
- Greater durability for longer life