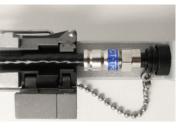

The PCT-AIO-CT All-In-One compression tool is PCT's solution to the problem of multiple tools in the field. The AIO is a uniquely designed compression tool that eliminates the need for installers to carry more than one tool. This tool is truly universal, and works with almost every connector on the market today. Different compression lengths can be selected with the simple push of a button, and a pop out mandrel allows for quick connector style selections. The pop out mandrel requires no calibration and is permanently affixed to tool body to prevent misplacement.

### **Advanced Features**

- Full 360° compression surface
- Flip latch secures connector assembly providing perfect alignment
- Use with multiple types of cable types Series 6, 7, 11, 59 & 320QR
- Works on almost all compression connectors including PCT's:
  - BNC & RCA Series 6 & 59ERS Series 6
  - FRS Series 6 & 59
  - TRS & TRS-XL Series 6, 9, 11, 59 & IEC
  - DRS Series 6, 7, 11, 59 & IEC
  - DPS
  - QP Series 6, 9, 11 & 59
- Compact, pocket-size design
- Enhanced leverage for easier activation
- Greater durability for longer life