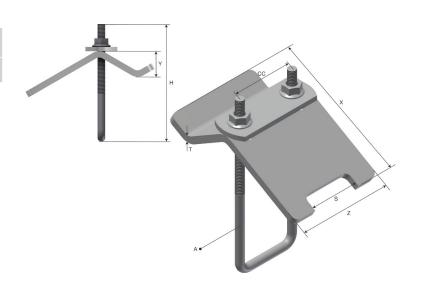

Description: Clamp for attaching U-41-1 Channel to H beam flange sections. Square U-Bolt included. For flange thickness up to 30 mm. Must be fitted in pairs.

## 1304498 consists of

| Part no. | Name                        |
|----------|-----------------------------|
| SP2078A  |                             |
| SP2078C  |                             |
| 1371972  | FLANGE NUTS S-M NU-FL-M8 A4 |
| 87568    | U-BOLT M8 43X100 MM SS      |

Additional information: Recommended max load is 500 kg each. Made of 6 mm Stainless steel (SS). Complete sets are supplied on request.