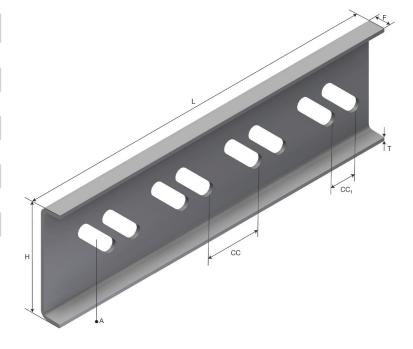

## Characteristics

| Name                      | Value |
|---------------------------|-------|
| Weight (kg)               | 0.5   |
| CC (mm)                   | 61.5  |
| CC1 (mm)                  | 30    |
| F Flange (mm)             | 11.7  |
| A Hole Size (mm)          | 7x20  |
| T Material Thickness (mm) | 2.0   |
| L Length (mm)             | 270   |
| H Height (mm)             | 80    |