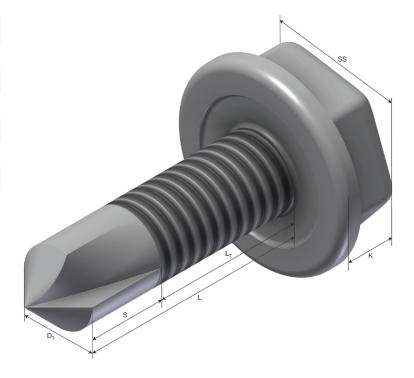

## Characteristics

| Name                     | Value |
|--------------------------|-------|
| Weight (kg)              | 0.004 |
| Dt Diameter threads (mm) | M4,8  |
| Lt Length Threads (mm)   | 25    |
| Spanner Size SS (mm)     | 8     |
| K Bolt Head Height (mm)  | 4,45  |
| L Length (mm)            | 25    |