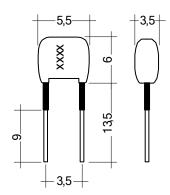

## **Product description**

- \_ Ready-for-use resistor to set output current value
- \_ Compatible with LED driver series TOP and ECO
- \_ Resistor is base insulated
- \_ Resistor power 0.25 W
- $\_$  Resistor value tolerance ± 1 %