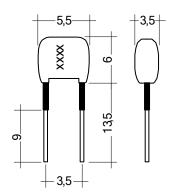

## Product description

- \_ Ready-for-use resistor to set output current value
- \_ Compatible with LED driver series TOP and ECO
- \_ Resistor is base insulated
- \_ Resistor power 0.25 W
- $\_$  Resistor value tolerance ± 1 %

## I-SELECT PLUG TOP / ECO

Resistors for current selection

Ordering data

| Туре                   | Article number | Colour | Marking | Resistor value | Packaging, bag | Weight per pc. |
|------------------------|----------------|--------|---------|----------------|----------------|----------------|
| I-SELECT PLUG 350mA BL | 28000276       | Blue   | 0350    | 12.00 kΩ       | 10 pc(s).      | 0.001 kg       |