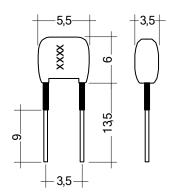

## Product description

- \_ Ready-for-use resistor to set output current value
- \_ Compatible with LED driver series TOP and ECO
- \_ Resistor is base insulated
- \_ Resistor power 0.25 W
- $\_$  Resistor value tolerance ± 1 %

## I-SELECT PLUG TOP / ECO

Resistors for current selection

Ordering data

| Туре                   | Article number | Colour | Marking | Resistor value | Packaging, bag | Weight per pc. |
|------------------------|----------------|--------|---------|----------------|----------------|----------------|
| I-SELECT PLUG 500mA GN | 28000277       | Green  | 0500    | 49.90 kΩ       | 10 pc(s).      | 0.001 kg       |