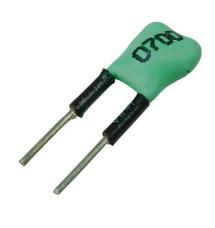

## Product description

- \_ Ready-for-use resistor to set output current value
- \_ Compatible with LED driver series TOP and ECO
- \_ Resistor is base insulated
- \_ Resistor power 0.25 W
- $\_$  Resistor value tolerance ± 1 %

## I-SELECT PLUG TOP / ECO

Resistors for current selection

Ordering data

| Туре                   | Article number | Colour | Marking | Resistor value | Packaging, bag | Weight per pc. |
|------------------------|----------------|--------|---------|----------------|----------------|----------------|
| I-SELECT PLUG 500mA GN | 28000277       | Green  | 0500    | 49.90 kΩ       | 10 pc(s).      | 0.001 kg       |