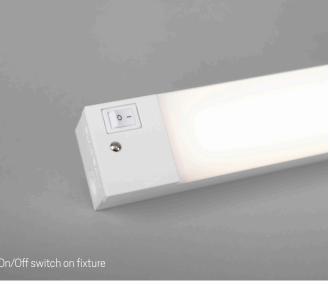

## **KITCHEN LINE BASIC**

Easily installed cabinet luminaire with linear light. Perfect replacement for fluorescent tube luminaires or for new installations and retrofit work, such as in kitchens and laundry rooms. Easy to replace parts after use. Opal light outlet that creates a well balanced light distribution on both work surfaces and walls. Selectable colour temperature via DIP switch. On/Off switch on luminaire. Installation using double-sided tape and screws, plenty of space for cables, keyhole assembly and cable bushing on both the long and short sides.