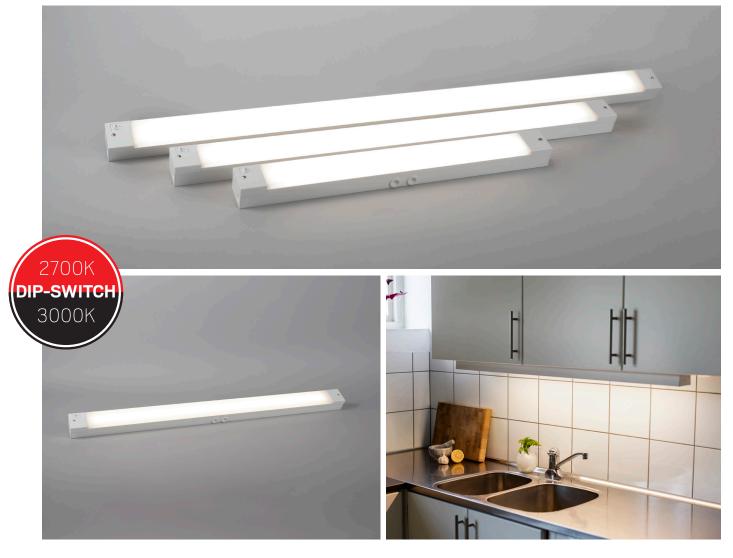

## **KITCHEN LINE BASIC**

Easily installed cabinet luminaire with linear light. Perfect replacement for fluorescent tube luminaires or for new installations and retrofit work, such as in kitchens and laundry rooms. Easy to replace parts after use. Opal light outlet that creates a well balanced light distribution on both work surfaces and walls. Selectable colour temperature via DIP switch. On/Off switch on luminaire. Installation using double-sided tape and screws, plenty of space for cables, keyhole assembly and cable bushing on both the long and short sides.

- Replaceable LED and driver built for the future
- Illuminates both the work surface and the wall
- Selectable colour temperature via DIP switch, 2700K/3000K
- On/Off switch on luminaire
- Simple installation with plenty of space