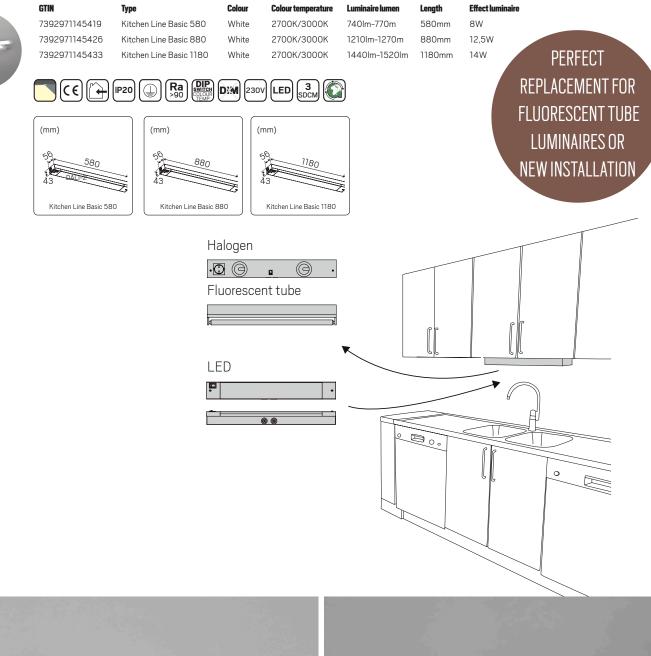

## **KITCHEN LINE BASIC**

Easily installed cabinet luminaire with linear light. Perfect replacement for fluorescent tube luminaires or for new installations and retrofit work, such as in kitchens and laundry rooms. Easy to replace parts after use. Opal light outlet that creates a well balanced light distribution on both work surfaces and walls. Selectable colour temperature via DIP switch. On/Off switch on luminaire. Installation using double-sided tape and screws, plenty of space for cables, keyhole assembly and cable bushing on both the long and short sides.

- Replaceable LED and driver built for the future
- Illuminates both the work surface and the wall
- Selectable colour temperature via DIP switch, 2700K/3000K
- On/Off switch on luminaire
- Simple installation with plenty of space