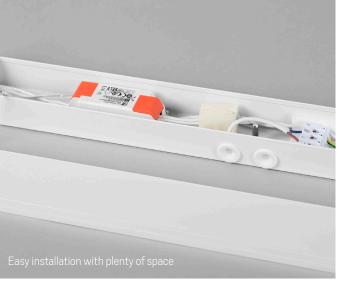

## **KITCHEN LINE BASIC**

Easily installed cabinet luminaire with linear light. Perfect replacement for fluorescent tube luminaires or for new installations and retrofit work, such as in kitchens and laundry rooms. Easy to replace parts after use. Opal light outlet that creates a well balanced light distribution on both work surfaces and walls. Selectable colour temperature via DIP switch. On/Off switch on luminaire. Installation using double-sided tape and screws, plenty of space for cables, keyhole assembly and cable bushing on both the long and short sides.

- Replaceable LED and driver built for the future
- Illuminates both the work surface and the wall
- Selectable colour temperature via DIP switch, 2700K/3000K
- On/Off switch on luminaire
- Simple installation with plenty of space