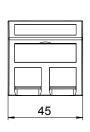

## Data technology support, 1 module, slanting outlet, type F

The type F data technology support is suitable for accepting the following data connection modules: Avaya/Systimax: M series.

Data technology support with slanting outlet and locking slider to accept two data technology connection modules with RJ45 socket. The locking fastening is suitable for horizontal and vertical installation in the system environment. Type F has a special module seat and is designed for indirect fastening of the data connection modules in the mounting opening.