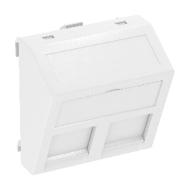

## Data technology support, 1 module, slanting outlet, type F

The type F data technology support is suitable for accepting the following data connection modules: Avaya/Systimax: M series.

Data technology support with slanting outlet and locking slider to accept two data technology connection modules with RJ45 socket. The locking fastening is suitable for horizontal and vertical installation in the system environment. Type F has a special module seat and is designed for indirect fastening of the data connection modules in the mounting opening.