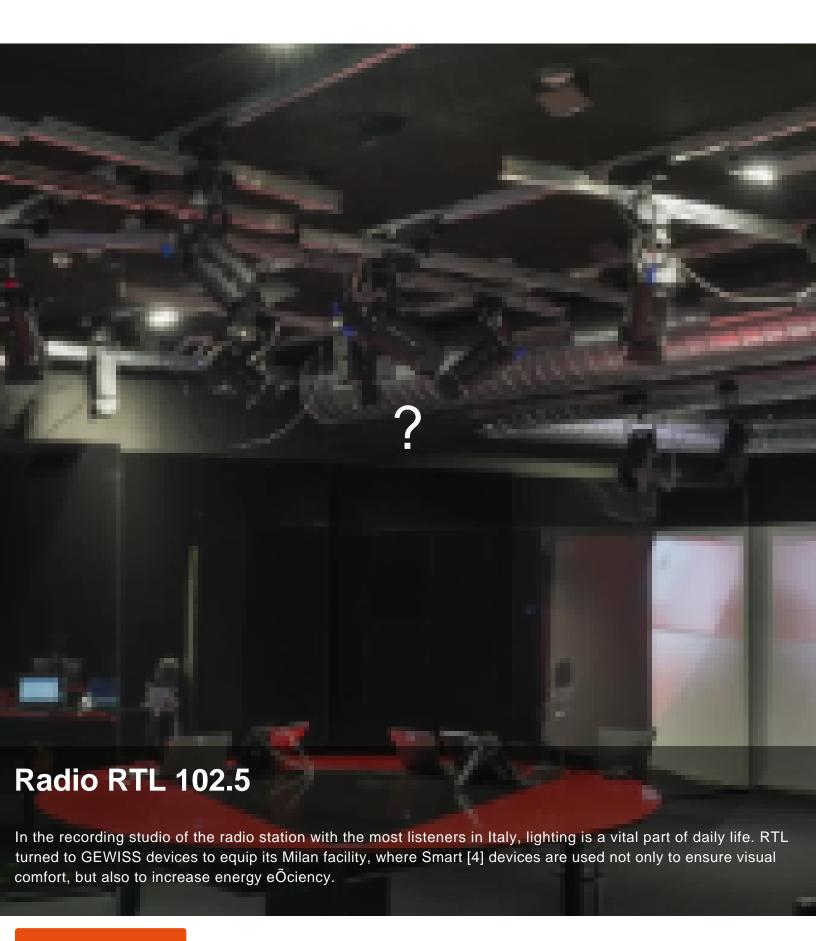

### Radio RTL 102.5

In the recording studio of the radio station with the most listeners in Italy, lighting is a vital part of daily life. RTL

**PROJECTS** 

A task which required seriously impressive organisational and logistical skills. In an operational environment of