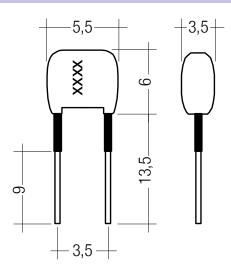

## Product description

- \_ Ready-for-use resistor to set output current value
- \_ Compatible with LED Driver series TOP and ECO
- \_ Resistor is base isolated
- \_ Resistor power 0.25 W
- \_ Resistor value tolerance ± 1 %