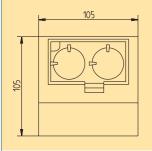

### **Dimension drawings**

| Туре       | Program<br>dial | Design<br>in mm                           | Programmable<br>every | Minimum<br>switching interval | Tappet<br>complement | Switching contacts    | Nominal current<br>at 250 V~ | Order No. |
|------------|-----------------|-------------------------------------------|-----------------------|-------------------------------|----------------------|-----------------------|------------------------------|-----------|
| FRI 77 h   | 60 min<br>24 h  | wall mounting<br>105 x 105 x 61           | 1 minute/<br>1 hour   | 2 minutes/<br>1 hour          | 2 x green<br>4 x red | 1 changeover switch   | 16 (2.5) A                   | 077 0 008 |
| FRI 77 g   | 60 min<br>24 h  | wall mounting<br>105 x 105 x 61           | 1 minute/<br>1 hour   | 2 minutes/<br>1 hour          | 4 x green<br>4 x red | 2 changeover switches | 16 (2.5) A                   | 077 0 033 |
| FRI 77 h-2 | 60 min<br>24 h  | drive with rapid mounting<br>55 x 82 x 48 | 1 minute/<br>1 hour   | 2 minutes/<br>1 hour          | 2 x green<br>4 x red | 1 changeover switch   | 16 (2.5) A                   | 077 0 802 |
| FRI 77 g-2 | 60 min<br>24 h  | drive with rapid mounting 55 x 82 x 48    | 1 minute/<br>1 hour   | 2 minutes/<br>1 hour          | 4 x green<br>4 x red | 2 changeover switches | 16 (25) A                    | 077 0 832 |