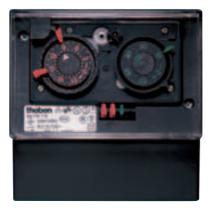

FRIGGA 77

FRIGGA 77-2

- **FRI 77** FRIGGA without power reserve
  - Synchronous time switches without power reserve for surface-mounted installation
  - Short-time switches to control for example defrosting operations in refrigerating and ventilating systems
  - Sturdy clock mechanism with two separate program dials
  - 24 hour program dial for preselection of the hour at which brief switching should occur.
  - 60 minute program dial for adjustment of brief contacting duration.
  - Type "g" allows delayed switching of the ventilator

#### Design:

- FRI 77: Housing for wall mounting, with transparent cover.
- FRI 77-2: Mechanism without housing with snap-on fixing for top-hat rails (35 mm, DIN EN 50022), can be attached horizontally or vertically