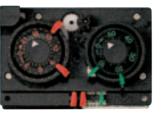

FRIGGA 77

FRIGGA 77-2

- **FRI 77** FRIGGA without power reserve
  - Synchronous time switches without power reserve for surface-mounted installation
  - Short-time switches to control for example defrosting operations in refrigerating and ventilating systems
  - Sturdy clock mechanism with two separate program dials
  - 24 hour program dial for preselection of the hour at which brief switching should occur.
  - 60 minute program dial for adjustment of brief contacting duration.
  - Type "g" allows delayed switching of the ventilator

#### Design:

- FRI 77: Housing for wall mounting, with transparent cover.
- FRI 77-2: Mechanism without housing with snap-on fixing for top-hat rails (35 mm, DIN EN 50022), can be attached horizontally or vertically