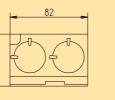

### **Dimension drawings**

| Туре       | Program<br>dial | Design<br>in mm                           | Programmable<br>every | Minimum<br>switching interval | Tappet<br>complement | Switching contacts    | Nominal current<br>at 250 V~ | Order No. |
|------------|-----------------|-------------------------------------------|-----------------------|-------------------------------|----------------------|-----------------------|------------------------------|-----------|
| FRI 77 h   | 60 min<br>24 h  | wall mounting<br>105 x 105 x 61           | 1 minute/<br>1 hour   | 2 minutes/<br>1 hour          | 2 x green<br>4 x red | 1 changeover switch   | 16 (2.5) A                   | 077 0 008 |
| FRI 77 g   | 60 min<br>24 h  | wall mounting<br>105 x 105 x 61           | 1 minute/<br>1 hour   | 2 minutes/<br>1 hour          | 4 x green<br>4 x red | 2 changeover switches | 16 (2.5) A                   | 077 0 033 |
| FRI 77 h-2 | 60 min<br>24 h  | drive with rapid mounting<br>55 x 82 x 48 | 1 minute/<br>1 hour   | 2 minutes/<br>1 hour          | 2 x green<br>4 x red | 1 changeover switch   | 16 (2.5) A                   | 077 0 802 |
| FRI 77 g-2 | 60 min<br>24 h  | drive with rapid mounting 55 x 82 x 48    | 1 minute/<br>1 hour   | 2 minutes/<br>1 hour          | 4 x green<br>4 x red | 2 changeover switches | 16 (25) A                    | 077 0 832 |