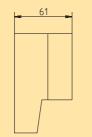

### **Dimension drawings**

| Туре       | Program<br>dial | Design<br>in mm                           | Programmable<br>every | Minimum<br>switching interval | Tappet<br>complement | Switching contacts    | Nominal current<br>at 250 V~ | Order No. |
|------------|-----------------|-------------------------------------------|-----------------------|-------------------------------|----------------------|-----------------------|------------------------------|-----------|
| FRI 77 h   | 60 min<br>24 h  | wall mounting<br>105 x 105 x 61           | 1 minute/<br>1 hour   | 2 minutes/<br>1 hour          | 2 x green<br>4 x red | 1 changeover switch   | 16 (2.5) A                   | 077 0 008 |
| FRI 77 g   | 60 min<br>24 h  | wall mounting<br>105 x 105 x 61           | 1 minute/<br>1 hour   | 2 minutes/<br>1 hour          | 4 x green<br>4 x red | 2 changeover switches | 16 (2.5) A                   | 077 0 033 |
| FRI 77 h-2 | 60 min<br>24 h  | drive with rapid mounting<br>55 x 82 x 48 | 1 minute/<br>1 hour   | 2 minutes/<br>1 hour          | 2 x green<br>4 x red | 1 changeover switch   | 16 (2.5) A                   | 077 0 802 |
| FRI 77 g-2 | 60 min<br>24 h  | drive with rapid mounting 55 x 82 x 48    | 1 minute/<br>1 hour   | 2 minutes/<br>1 hour          | 4 x green<br>4 x red | 2 changeover switches | 16 (25) A                    | 077 0 832 |