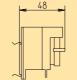

### **Dimension drawings**

| Туре       | Program<br>dial | Design<br>in mm                           | Programmable<br>every | Minimum<br>switching interval | Tappet<br>complement | Switching contacts    | Nominal current<br>at 250 V~ | Order No. |
|------------|-----------------|-------------------------------------------|-----------------------|-------------------------------|----------------------|-----------------------|------------------------------|-----------|
| FRI 77 h   | 60 min<br>24 h  | wall mounting<br>105 x 105 x 61           | 1 minute/<br>1 hour   | 2 minutes/<br>1 hour          | 2 x green<br>4 x red | 1 changeover switch   | 16 (2.5) A                   | 077 0 008 |
| FRI 77 g   | 60 min<br>24 h  | wall mounting<br>105 x 105 x 61           | 1 minute/<br>1 hour   | 2 minutes/<br>1 hour          | 4 x green<br>4 x red | 2 changeover switches | 16 (2.5) A                   | 077 0 033 |
| FRI 77 h-2 | 60 min<br>24 h  | drive with rapid mounting<br>55 x 82 x 48 | 1 minute/<br>1 hour   | 2 minutes/<br>1 hour          | 2 x green<br>4 x red | 1 changeover switch   | 16 (2.5) A                   | 077 0 802 |
| FRI 77 g-2 | 60 min<br>24 h  | drive with rapid mounting 55 x 82 x 48    | 1 minute/<br>1 hour   | 2 minutes/<br>1 hour          | 4 x green<br>4 x red | 2 changeover switches | 16 (25) A                    | 077 0 832 |