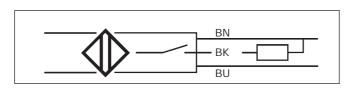

| grey PVC, oil proof                                           |
| Continuous                                                     | ≤ 50 mA                              | Weight                                                         | 120 g                                                         |
| No-load supply current (I <sub>o</sub> )                       | ≤ 10 mA                              | CE-marking                                                     | Yes                                                           |
| Frequency of operating cycles (f)                              | 10 Hz                                | J                                                              |                                                               |

## **Wiring Diagram**



#### **Delivery Contents**

- Capacitive switch CD50CNF06NO or CD50CNF05NO
- Packaging: Plastic bag



## **Dimensions**