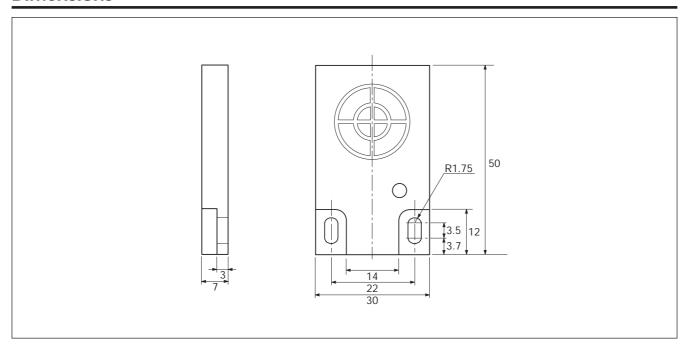

## **Dimensions**

#### **Type Selection**

| Supply    | Housing<br>size (mm) | Mounting           | Ordering no.<br>Transistor NPN/cable, make switching |
|-----------|----------------------|--------------------|------------------------------------------------------|
| 10-30 VDC | 50 x 30 x 7          | M3 screws or glued | CD50CNF06NO                                          |
| 5 VDC     | 50 x 30 x 7          | M3 screws or glued | CD50CNF05NO                                          |