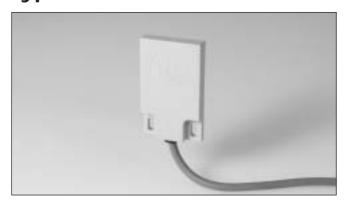

# Level Sensors Capacitive Level Detector Type CD50 DC

- · Basic capacitive water level sensor
- For water storage tanks in mini-pools and whirlpools
- · Detection of excess water in the whirlpool tub
- · Safety device to control the operation of the pump.
- Mounting by screws or glued on the outside of any non-metallic tank
- Supply 10-30 VDC or 5 VDC

#### **Product Description**

Capacitive level detector. 3-wire DC sensor with open collector NPN transistor output. The sensor is available in a 5 VDC version and a 10-30 VDC version.

The sensing distance is fixed and works through a non-metallic wall of up to 20 mm of thickness.

#### **Type Selection**

| Supply    | Housing<br>size (mm) | Mounting           | Ordering no.<br>Transistor NPN/cable, make switching |
|-----------|----------------------|--------------------|------------------------------------------------------|
| 10-30 VDC | 50 x 30 x 7          | M3 screws or glued | CD50CNF06NO                                          |
| 5 VDC     | 50 x 30 x 7          | M3 screws or glued | CD50CNF05NO                                          |