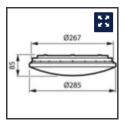

### **Installation Diagrams**

Ledinaire Wall-mounted LED11S

#### **Visuals**

Product-Photographs-911401802080\_EU

Product-Diagrams-911401802080\_EU