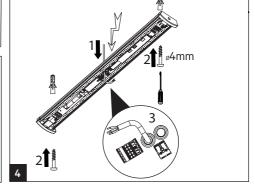

| Table of maximal number<br>of luminaires in one line |      |      |     | 10A B<br>Σ | 16A B<br>Σ | 10A C<br>Σ | 16A C<br>Σ |
|------------------------------------------------------|------|------|-----|------------|------------|------------|------------|
| Length                                               | Σlm  | Σlm  | Σlm | luminaires | luminaires | luminaires | luminaires |
| 2.4ft/2.5ft                                          | 5200 | 6400 |     | 10         | 16         | 16         | 26         |



The light source in this luminaire may be replaced only by the manufacturer similarly qualified person!

Installation can only be carried out by an authorized person and according to the mounting instructions. Any other installation is considered to be improper. Fo