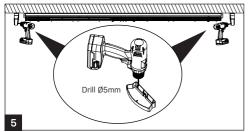

| Table of maximal number<br>of luminaires in one line |      |      |     | 10A B<br>Σ | 16A B<br>Σ | 10A C<br>Σ | 16A C<br>Σ |
|------------------------------------------------------|------|------|-----|------------|------------|------------|------------|
| Length                                               | Σlm  | Σlm  | Σlm | luminaires | luminaires | luminaires | luminaires |
| 2.4ft/2.5ft                                          | 5200 | 6400 |     | 10         | 16         | 16         | 26         |



The light source in this luminaire may be replaced only by the manufacturer similarly qualified person!

Installation can only be carried out by an authorized person and according to the mounting instructions. Any other installation is considered to be improper. For