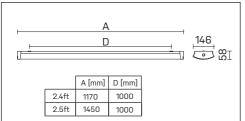

| Table of maximal number<br>of luminaires in one line |      |      |     | 10A B<br>Σ | 16A B<br>Σ | 10A C<br>Σ | 16A C<br>Σ |
|------------------------------------------------------|------|------|-----|------------|------------|------------|------------|
| Length                                               | Σlm  | Σlm  | Σlm | luminaires | luminaires | luminaires | luminaires |
| 2.4ft/2.5ft                                          | 5200 | 6400 |     | 10         | 16         | 16         | 26         |