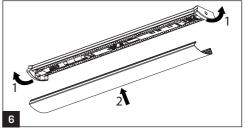

| Table of maximal number<br>of luminaires in one line |      |      |     | 10A B<br>Σ | 16A B<br>Σ | 10A C<br>Σ | 16A C<br>Σ |
|------------------------------------------------------|------|------|-----|------------|------------|------------|------------|
| Length                                               | Σlm  | Σlm  | Σlm | luminaires | luminaires | luminaires | luminaires |
| 2.4ft/2.5ft                                          | 5200 | 6400 |     | 10         | 16         | 16         | 26         |



The light source in this luminaire may be replaced only by the manufacturer similarly qualified person!

Installation can only be carried out by an authorized person and according to the mounting instructions. Any other installation is considered to be improper. For we