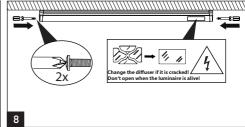

| Table of maximal number<br>of luminaires in one line |      |      |     | 10A B<br>Σ | 16A B<br>Σ | 10A C<br>Σ | 16A C<br>Σ |
|------------------------------------------------------|------|------|-----|------------|------------|------------|------------|
| Length                                               | Σlm  | Σlm  | Σlm | luminaires | luminaires | luminaires | luminaires |
| 2.4ft/2.5ft                                          | 5200 | 6400 |     | 10         | 16         | 16         | 26         |



The light source in this luminaire may be replaced only by the manufacturer similarly qualified person!

Installation can only be carried out by an authorized person and according to the mounting instructions. Any other installation is considered to be improper. For well ins