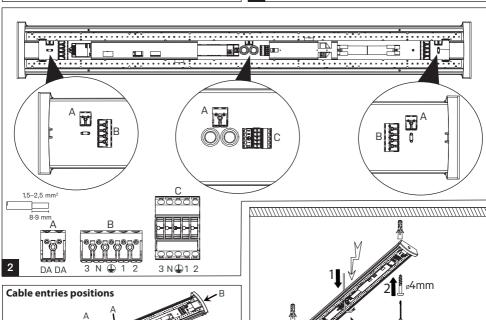

| Table of maximal number<br>of luminaires in one line |      |      |     | 10A B<br>Σ | 16A B<br>Σ | 10A C<br>Σ | 16A C<br>Σ |
|------------------------------------------------------|------|------|-----|------------|------------|------------|------------|
| Length                                               | Σlm  | Σlm  | Σlm | luminaires | luminaires | luminaires | luminaires |
| 2.4ft/2.5ft                                          | 5200 | 6400 |     | 10         | 16         | 16         | 26         |



The light source in this luminaire may be replaced only by the manufacturer similarly qualified person!

Installation can only be carried out by an authorized person and according to the mounting instructions. Any other installation is considered to be improper