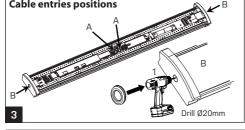

| Table of maximal number<br>of luminaires in one line |      |      |     | 10A B<br>Σ | 16A B<br>Σ | 10A C<br>Σ | 16A C<br>Σ |
|------------------------------------------------------|------|------|-----|------------|------------|------------|------------|
| Length                                               | Σlm  | Σlm  | Σlm | luminaires | luminaires | luminaires | luminaires |
| 2.4ft/2.5ft                                          | 5200 | 6400 |     | 10         | 16         | 16         | 26         |



The light source in this luminaire may be replaced only by the manufacturer similarly qualified person!

Installation can only be carried out by an authorized person and according to the mounting instructions. Any other installation is considered to be improper.