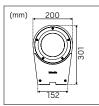

## SHARP WALL

Sharp Wall is a perfect wall luminaire in a sharp design for installation on walls of large properties and complies with requirements for glare, evenness and colour rendering for car parks. Perfect on industrial walls, parking at rented apartments or why not over the warehouse gate. Adjustable lumen output and selectable colour temperature via DIPswitch, direct in the luminaire. Impact resistant (IK10) with durable powder coating to withstand our Nordic climate. Adjustable with its tiltable luminaire head makes it possible to direct the light 0-30°. Accessories include corner brackets and mounting plates for thin sheet metal and light concrete walls. Easily installed thanks to separate rear element and push-in, loop-in, loop-out terminal block for direct connection to 230V. Suitable for surface-mounted cable.

**WITH A SHARP DESIGN FOR LIGHT AROUND LARGE PROPERTIES** 

- Complies with requirements for glare, evenness and colour rendering for car parks
- Adjustable lumen output and selectable colour temperature via DIP-switch
- IK10 impact resistant with durable powder coating to withstand our Nordic climate
- Easily installed thanks to the separate back piece and tilting luminaire head 0-30°
- Corner bracket and mounting plate available as accessories