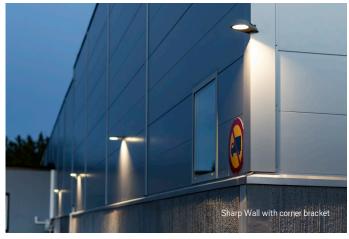

## SHARP WALL

Sharp Wall is a perfect wall luminaire in a sharp design for installation on walls of large properties and complies with requirements for glare, evenness and colour rendering for car parks. Perfect on industrial walls, parking at rented apartments or why not over the warehouse gate. Adjustable lumen output and selectable colour temperature via DIPswitch, direct in the luminaire. Impact resistant (IK10) with durable powder coating to withstand our Nordic climate. Adjustable with its tiltable luminaire head makes it possible to direct the light 0-30°. Accessories include corner brackets and mounting plates for thin sheet metal and light concrete walls. Easily installed thanks to separate rear element and push-in, loop-in, loop-out terminal block for direct connection to 230V. Suitable for surface-mounted cable.

**WITH A SHARP DESIGN FOR LIGHT AROUND LARGE PROPERTIES** 

- Complies with requirements for glare, evenness and colour rendering for car parks
- Adjustable lumen output and selectable colour temperature via DIP-switch
- IK10 impact resistant with durable powder coating to withstand our Nordic climate
- Easily installed thanks to the separate back piece and tilting luminaire head 0-30°
- Corner bracket and mounting plate available as accessories