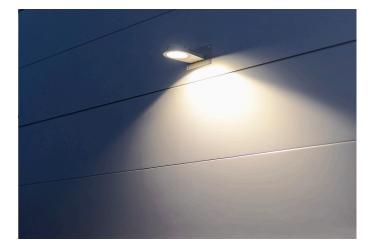

## SHARP WALL

Sharp Wall is a perfect wall luminaire in a sharp design for installation on walls of large properties and complies with requirements for glare, evenness and colour rendering for car parks. Perfect on industrial walls, parking at rented apartments or why not over the warehouse gate. Adjustable lumen output and selectable colour temperature via DIPswitch, direct in the luminaire. Impact resistant (IK10) with durable powder coating to withstand our Nordic climate. Adjustable with its tiltable luminaire head makes it possible to direct the light 0-30°. Accessories include corner brackets and mounting plates for thin sheet metal and light concrete walls. Easily installed thanks to separate rear element and push-in, loop-in, loop-out terminal block for direct connection to 230V. Suitable for surface-mounted cable.

**WITH A SHARP DESIGN FOR LIGHT AROUND LARGE PROPERTIES** 

- Complies with requirements for glare, evenness and colour rendering for car parks
- Adjustable lumen output and selectable colour temperature via DIP-switch
- IK10 impact resistant with durable powder coating to withstand our Nordic climate
- Easily installed thanks to the separate back piece and tilting luminaire head 0-30°
- Corner bracket and mounting plate available as accessories