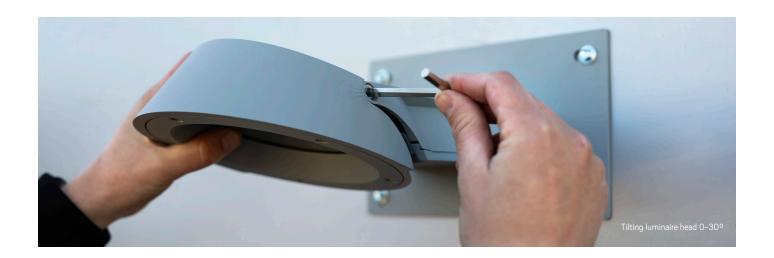

## SHARP WALL

Sharp Wall is a perfect wall luminaire in a sharp design for installation on walls of large properties and complies with requirements for glare, evenness and colour rendering for car parks. Perfect on industrial walls, parking at rented apartments or why not over the warehouse gate. Adjustable lumen output and selectable colour temperature via DIPswitch, direct in the luminaire. Impact resistant (IK10) with durable powder coating to withstand our Nordic climate. Adjustable with its tiltable luminaire head makes it possible to direct the light 0-30°. Accessories include corner brackets and mounting plates for thin sheet metal and light concrete walls. Easily installed thanks to separate rear element and push-in, loop-in, loop-out terminal block for direct connection to 230V. Suitable for surface-mounted cable.

**WITH A SHARP DESIGN FOR LIGHT AROUND LARGE PROPERTIES** 

- Complies with requirements for glare, evenness and colour rendering for car parks
- Adjustable lumen output and selectable colour temperature via DIP-switch
- IK10 impact resistant with durable powder coating to withstand our Nordic climate
- Easily installed thanks to the separate back piece and tilting luminaire head 0-30°
- Corner bracket and mounting plate available as accessories