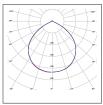

## SHARP WALL

Sharp Wall is a perfect wall luminaire in a sharp design for installation on walls of large properties and complies with requirements for glare, evenness and colour rendering for car parks. Perfect on industrial walls, parking at rented apartments or why not over the warehouse gate. Adjustable lumen output and selectable colour temperature via DIPswitch, direct in the luminaire. Impact resistant (IK10) with durable powder coating to withstand our Nordic climate. Adjustable with its tiltable luminaire head makes it possible to direct the light 0-30°. Accessories include corner brackets and mounting plates for thin sheet metal and light concrete walls. Easily installed thanks to separate rear element and push-in, loop-in, loop-out terminal block for direct connection to 230V. Suitable for surface-mounted cable.

**WITH A SHARP DESIGN FOR LIGHT AROUND LARGE PROPERTIES** 

- Complies with requirements for glare, evenness and colour rendering for car parks
- Adjustable lumen output and selectable colour temperature via DIP-switch
- IK10 impact resistant with durable powder coating to withstand our Nordic climate
- Easily installed thanks to the separate back piece and tilting luminaire head 0-30°
- Corner bracket and mounting plate available as accessories