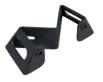

## SHARP WALL CORNER BRACKET

Installation accessory for installation of Sharp Wall for those who want their luminaire in a 90° corner.

| GTIN          | Color      |  |
|---------------|------------|--|
| 7392971145266 | Grey       |  |
| 7392971145273 | Anthracite |  |