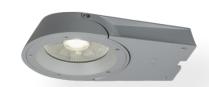

## SHARP WALL

Sharp Wall is a perfect wall luminaire in a sharp design for installation on walls of large properties and complies with requirements for glare, evenness and colour rendering for car parks. Perfect on industrial walls, parking at rented apartments or why not over the warehouse gate. Adjustable lumen output and selectable colour temperature via DIPswitch, direct in the luminaire. Impact resistant (IK10) with durable powder coating to withstand our Nordic climate. Adjustable with its tiltable luminaire head makes it possible to direct the light 0-30°. Accessories include corner brackets and mounting plates for thin sheet metal and light concrete walls. Easily installed thanks to separate rear element and push-in, loop-in, loop-out terminal block for direct connection to 230V. Suitable for surface-mounted cable.

**WITH A SHARP DESIGN FOR LIGHT AROUND LARGE PROPERTIES** 

- Complies with requirements for glare, evenness and colour rendering for car parks
- Adjustable lumen output and selectable colour temperature via DIP-switch
- IK10 impact resistant with durable powder coating to withstand our Nordic climate
- Easily installed thanks to the separate back piece and tilting luminaire head 0-30°
- Corner bracket and mounting plate available as accessories