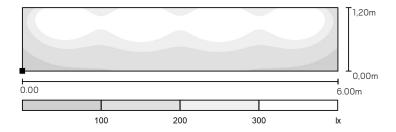

## SCOUT G2 SIGN

Туре Scout G2 Sign 50 XS 7392971146164 Scout G2 Sign 100 S

**Colour Temperature** 4000K 4000K

Luminaire Lumen 1500-4250lm 7100lm

Beam Angle 80x150° 80x150°

**Power Luminaire** 10-30W 50W 142lm/W

Luminaire efficiency 142lm/W