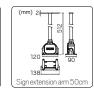

## SCOUT G2 SIGN

Scout G2 sign is the perfect lighting solution for quick and easy installation, with the arm, connection box and luminaire all together. Makes it easier to illuminate signs and facades. With Scout G2 Sign 50 XS you can easily change the output with DIP–Switch. The luminaires come complete with arm, with connection box included and accompanying openable terminals. The luminaire and sign extension arm can be fitted on the mounting plate for increased stability. Scout G2 Sign 50 XS is supplied with a 50cm arm. Scout G2 Sign 100 S is supplied with a 100cm arm.

- Easily installed sign extension arm with connection box and luminaire in one
- 80x150° assymetric light distribution
- Scout G2 XS can be adjusted to lower lumen output and effect with DIP-Switch Power
- Comes complete with 0,5m or 1m arm with connection box and openable terminal