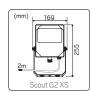

## SCOUT G2 SIGN

Scout G2 sign is the perfect lighting solution for quick and easy installation, with the arm, connection box and luminaire all together. Makes it easier to illuminate signs and facades. With Scout G2 Sign 50 XS you can easily change the output with DIP–Switch. The luminaires come complete with arm, with connection box included and accompanying openable terminals. The luminaire and sign extension arm can be fitted on the mounting plate for increased stability. Scout G2 Sign 50 XS is supplied with a 50cm arm. Scout G2 Sign 100 S is supplied with a 100cm arm.

## SCOUT G2 SIGN

Туре Scout G2 Sign 50 XS 7392971146164 Scout G2 Sign 100 S

**Colour Temperature** 4000K 4000K

Luminaire Lumen 1500-4250lm 7100lm

Beam Angle 80x150° 80x150°

**Power Luminaire** 10-30W 50W 142lm/W