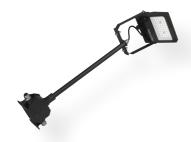

## SCOUT G2 SIGN

Scout G2 sign is the perfect lighting solution for quick and easy installation, with the arm, connection box and luminaire all together. Makes it easier to illuminate signs and facades. With Scout G2 Sign 50 XS you can easily change the output with DIP–Switch. The luminaires come complete with arm, with connection box included and accompanying openable terminals. The luminaire and sign extension arm can be fitted on the mounting plate for increased stability. Scout G2 Sign 50 XS is supplied with a 50cm arm. Scout G2 Sign 100 S is supplied with a 100cm arm.

- Easily installed sign extension arm with connection box and luminaire in one
- 80x150° assymetric light distribution
- Scout G2 XS can be adjusted to lower lumen output and effect with DIP-Switch Power
- Comes complete with 0,5m or 1m arm with connection box and openable terminal

## SCOUT G2 SIGN

Туре Scout G2 Sign 50 XS 7392971146164 Scout G2 Sign 100 S

**Colour Temperature** 4000K 4000K

Luminaire Lumen 1500-4250lm 7100lm

Beam Angle 80x150° 80x150°

**Power Luminaire** 10-30W 50W 142lm/W