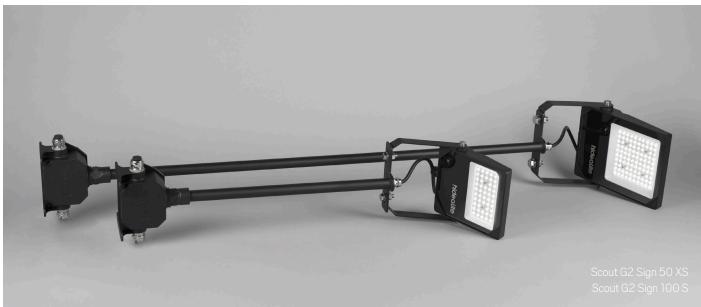

## SCOUT G2 SIGN

Scout G2 sign is the perfect lighting solution for quick and easy installation, with the arm, connection box and luminaire all together. Makes it easier to illuminate signs and facades. With Scout G2 Sign 50 XS you can easily change the output with DIP–Switch. The luminaires come complete with arm, with connection box included and accompanying openable terminals. The luminaire and sign extension arm can be fitted on the mounting plate for increased stability. Scout G2 Sign 50 XS is supplied with a 50cm arm. Scout G2 Sign 100 S is supplied with a 100cm arm.

- Easily installed sign extension arm with connection box and luminaire in one
- 80x150° assymetric light distribution
- Scout G2 XS can be adjusted to lower lumen output and effect with DIP-Switch Power
- Comes complete with 0,5m or 1m arm with connection box and openable terminal