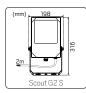

## SCOUT G2 SIGN

Scout G2 sign is the perfect lighting solution for quick and easy installation, with the arm, connection box and luminaire all together. Makes it easier to illuminate signs and facades. With Scout G2 Sign 50 XS you can easily change the output with DIP–Switch. The luminaires come complete with arm, with connection box included and accompanying openable terminals. The luminaire and sign extension arm can be fitted on the mounting plate for increased stability. Scout G2 Sign 50 XS is supplied with a 50cm arm. Scout G2 Sign 100 S is supplied with a 100cm arm.

## SCOUT G2 SIGN

Туре Scout G2 Sign 50 XS 7392971146164 Scout G2 Sign 100 S

**Colour Temperature** 4000K 4000K

Luminaire Lumen 1500-4250lm 7100lm

Beam Angle 80x150° 80x150°

**Power Luminaire** 10-30W 50W 142lm/W