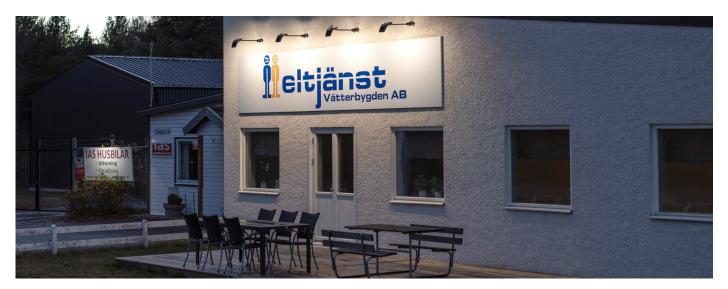

## SCOUT G2 SIGN

Scout G2 sign is the perfect lighting solution for quick and easy installation, with the arm, connection box and luminaire all together. Makes it easier to illuminate signs and facades. With Scout G2 Sign 50 XS you can easily change the output with DIP–Switch. The luminaires come complete with arm, with connection box included and accompanying openable terminals. The luminaire and sign extension arm can be fitted on the mounting plate for increased stability. Scout G2 Sign 50 XS is supplied with a 50cm arm. Scout G2 Sign 100 S is supplied with a 100cm arm.

- Easily installed sign extension arm with connection box and luminaire in one
- 80x150° assymetric light distribution
- Scout G2 XS can be adjusted to lower lumen output and effect with DIP-Switch Power
- Comes complete with 0,5m or 1m arm with connection box and openable terminal