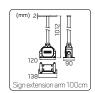

## SCOUT G2 SIGN

Scout G2 sign is the perfect lighting solution for quick and easy installation, with the arm, connection box and luminaire all together. Makes it easier to illuminate signs and facades. With Scout G2 Sign 50 XS you can easily change the output with DIP–Switch. The luminaires come complete with arm, with connection box included and accompanying openable terminals. The luminaire and sign extension arm can be fitted on the mounting plate for increased stability. Scout G2 Sign 50 XS is supplied with a 50cm arm. Scout G2 Sign 100 S is supplied with a 100cm arm.