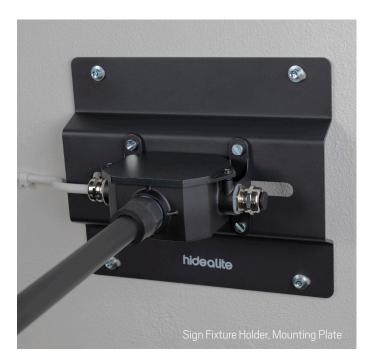

## SCOUT G2 SIGN

Scout G2 sign is the perfect lighting solution for quick and easy installation, with the arm, connection box and luminaire all together. Makes it easier to illuminate signs and facades. With Scout G2 Sign 50 XS you can easily change the output with DIP–Switch. The luminaires come complete with arm, with connection box included and accompanying openable terminals. The luminaire and sign extension arm can be fitted on the mounting plate for increased stability. Scout G2 Sign 50 XS is supplied with a 50cm arm. Scout G2 Sign 100 S is supplied with a 100cm arm.