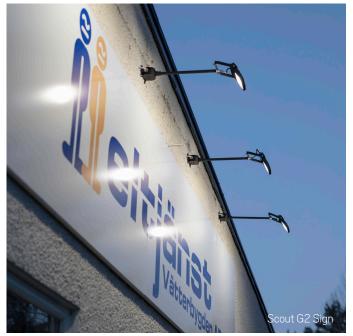

## SCOUT G2 SIGN

Scout G2 sign is the perfect lighting solution for quick and easy installation, with the arm, connection box and luminaire all together. Makes it easier to illuminate signs and facades. With Scout G2 Sign 50 XS you can easily change the output with DIP–Switch. The luminaires come complete with arm, with connection box included and accompanying openable terminals. The luminaire and sign extension arm can be fitted on the mounting plate for increased stability. Scout G2 Sign 50 XS is supplied with a 50cm arm. Scout G2 Sign 100 S is supplied with a 100cm arm.