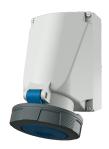

## Wall mounted receptacle

Part no. 131A

- screw terminals
- X-CONTACT®
- internal fixing
- enclosure base can be turned 180°
- with 6 fixing points to accommodate special terminals
- products with pilot contact on request

## **Technical specifications**

| Ampere                    | 63 A            |
|---------------------------|-----------------|
| Poles                     | 4 p             |
| Voltage                   | 230 V           |
| Clock position            | 9 h             |
| Hertz                     | 50-60 Hz        |
| Connection technology     | Screw terminals |
| Contact                   | X-CONTACT®      |
| Protection type           | IP 67           |
| Weight                    | 941 g           |
| Declaration of Conformity | VDE, EAC, CQC   |