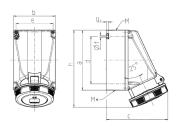

## Drawing

| Drawing                  | Amp.    |                            | 63    |       |
|--------------------------|---------|----------------------------|-------|-------|
| 1 MB 112                 | Poles   | 3                          | 4     | 5     |
| Dim. in mm               | а       | 170                        | 170   | 170   |
|                          | b       | 118                        | 118   | 118   |
|                          | c       | 175                        | 175   | 175   |
|                          | d       | 134.5                      | 134.5 | 134.5 |
|                          | e       | 103                        | 103   | 103   |
|                          | f       | 6.1                        | 6.1   | 6.1   |
|                          | g.      | 6                          | 6     | 6     |
|                          | h       | 219                        | 219   | 219   |
|                          | M       | 40                         | 40    | 40    |
|                          | M*      | 2x40 (blind) to be cut out |       |       |
| Max. cable dian          | n. (mm) | 27                         | 27    | 27    |
| Terminal for cond. cross |         | 6                          | 6     | 6     |
| section (mm²) m          | ninmax. | -25                        | -25   | 25    |