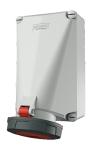

## Wall mounted receptacle

Part no. 143

- screw terminals
- products with pilot contact on request

## Technical specifications

| Ampere                    | 125 A                                             |  |  |
|---------------------------|---------------------------------------------------|--|--|
| Poles                     | 5 p                                               |  |  |
| Voltage                   | 400 V                                             |  |  |
| Clock position            | 6 h                                               |  |  |
| Hertz                     | 50-60 Hz                                          |  |  |
| Connection technology     | Screw terminals                                   |  |  |
| Contact                   | highly heat resistant contact carrier, X-CONTACT® |  |  |
| Protection type           | IP 67                                             |  |  |
| Weight                    | 2102 g                                            |  |  |
| Declaration of Conformity | EAC, CQC                                          |  |  |