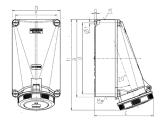

## Drawing

| Drawing                  | Amp.    | 125 |     |
|--------------------------|---------|-----|-----|
| 1 MB 162                 | Poles   | 4   | 5   |
| Dim. in mm               | а       | 264 | 264 |
|                          | b       | 163 | 163 |
|                          | c       | 200 | 200 |
|                          | d       | 240 | 240 |
|                          | е       | 140 | 140 |
|                          | f       | 8.1 | 8.1 |
|                          | g       | 8   | 8   |
|                          | h       | 306 | 306 |
|                          | M       | 50  | 50  |
|                          | M*      | 50  | 50  |
| Max. cable diam. (mm)    |         | 38  | 38  |
| Terminal for cond. cross |         | 25  | 25  |
| section (mm²) n          | ninmax. | —35 | -35 |