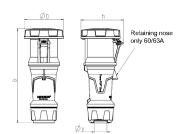

## Drawing

| Drawing         | Amp.      |     | 63  |     | 1           | 125         |     |
|-----------------|-----------|-----|-----|-----|-------------|-------------|-----|
| 3 MB 68         | Poles     | 3   | 4   | 5   | 3           | 4           | 5   |
| Dim. in mm      | а         | 270 | 270 | 270 | 310         | 310         | 310 |
|                 | b         | 113 | 113 | 113 | 125         | 125         | 125 |
|                 | h         | 123 | 123 | 123 | 135         | 135         | 135 |
|                 | у         | 36  | 36  | 36  | 49          | 49          | 49  |
| Terminal for co | nd. cross | 6   | 6   | 6   | 25          | 25          | 25  |
| section (mm²) n | ninmax.   | —16 | —16 | —16 | <b>—</b> 50 | <b>—</b> 50 | —50 |