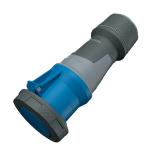

## **Connector PowerTOP® Xtra**

Part no. 14218

- screw terminals
  - with rubberised grip area
- frame terminals
- X-CONTACT®
- cable gland and sealing strain relief and protection against kinking
- enclosure with thread lock
- two safety slides
- products with pilot contact on request