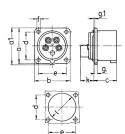

## Drawing

| Drawing                  | Amp.  | 16   | 32  |
|--------------------------|-------|------|-----|
| 2 MB 68                  | Poles | 5    | 5   |
| Dim. in mm               | a     | 66   | 72  |
|                          | a1    | 69   | 78  |
|                          | b     | 66   | 72  |
|                          | c     | 43   | 52  |
|                          | d     | 52   | 60  |
|                          | e     | 52   | 60  |
|                          | f     | 4.5  | 4.5 |
|                          | g.    | 4.5  | 4.5 |
|                          | g.1   | 2    | 2   |
|                          | k     | 27   | 32  |
|                          | - 1   | 59   | 63  |
| Terminal for cond. cross |       | 1    | 2.5 |
| section (mm²) minmax.    |       | —2.5 | -6  |
|                          |       |      |     |