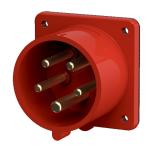

## Panel mounted inlet

Part no. 1409

- screw terminals
- a retaining nose to hold the hinged lid of the connector must be provided by the customer in order to ensure satisfactory locking

## **Technical specifications**

| Ampere                    | 32 A                                                          |
|---------------------------|---------------------------------------------------------------|
| Poles                     | 5 p                                                           |
| Voltage                   | 400 V                                                         |
| Clock position            | 6 h                                                           |
| Hertz                     | 50-60 Hz                                                      |
| Connection technology     | Screw terminals                                               |
| Contact                   | highly heat resistant contact carrier, nickel plated contacts |
| Protection type           | IP 44                                                         |
| Weight                    | 173 g                                                         |
| Declaration of Conformity | EAC, CQC, VDE (ÜG)                                            |