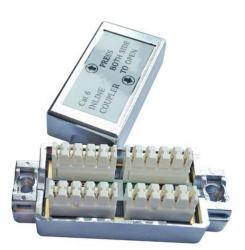

## **Product Overview**

IDC junction box suitable for CAT6 and CAT5e cable joints, repairs and extensions. Fully screened. Includes IDC connection for the drain wire. Housing is metal plated to provide further screening. Ideal for use where repairs or extensions are required.