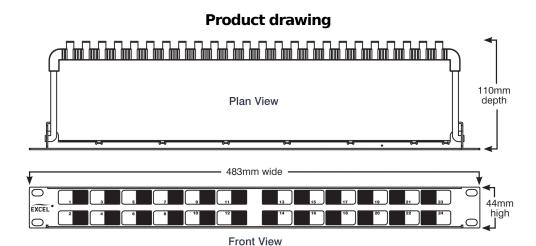

### **Product Specifications**

| Feature                                  | Values                  |
|------------------------------------------|-------------------------|
| Suitable for number of outlets / modules | 24                      |
| Category                                 | Keystone Jack dependent |
| Number of rack units (RU)                | 1                       |
| Colour                                   | Black                   |
| Mounting method                          | 19 inch mounting        |
| Height                                   | 44 mm                   |
| Width                                    | 483 mm                  |
| Depth                                    | 110 mm                  |