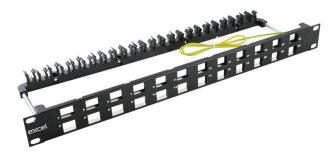

#### **Product Overview**

Excel keystone jack patch panel frames are available for mounting of the range of screened and unscreened Excel toolless keystone jacks.

A rear management tray with purposely designed cable tie positions, is supplied with each panel which is fitted without the need for any tools or fixings by simply snapping it into place.