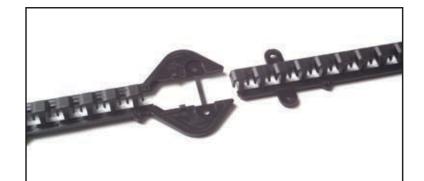

Deviclip<sup>™</sup> C-C guarantees a correct C-C distance as well as a secure and tight fastening. The cables can be fastened every 1 cm.

Deviclip<sup>™</sup> C-C can be connected endlessly and is compatible with DEVI Rastestege.