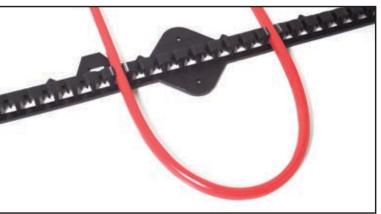

## **Technical Details:**

| Material      | PP   |
|---------------|------|
| Length        | 1 m  |
| Height        | 1 cm |
| C-C           | 1 cm |
| UV stabilised | NO   |

Deviclip<sup>™</sup> C-C is developed to help you fasten heating cables whatever the bedding. Deviclip<sup>™</sup> C-C is the perfect tool for installation on concrete, wood, insulation, sand etc.

Deviclip<sup>™</sup> C-C guarantees a correct C-C distance as well as a secure and tight fastening. The cables can be fastened every 1 cm.

Deviclip<sup>™</sup> C-C can be connected endlessly and is compatible with DEVI Rastestege.