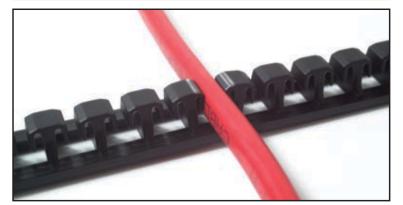

## **Technical Details:**

| Material      | PP   |
|---------------|------|
| Length        | 1 m  |
| Height        | 1 cm |
| C-C           | 1 cm |
| UV stabilised | NO   |

Deviclip<sup>™</sup> C-C is developed to help you fasten heating cables whatever the bedding. Deviclip<sup>™</sup> C-C is the perfect tool for installation on concrete, wood, insulation, sand etc.

Deviclip<sup>™</sup> C-C guarantees a correct C-C distance as well as a secure and tight fastening. The cables can be fastened every 1 cm.

Deviclip<sup>™</sup> C-C can be connected endlessly and is compatible with DEVI Rastestege.