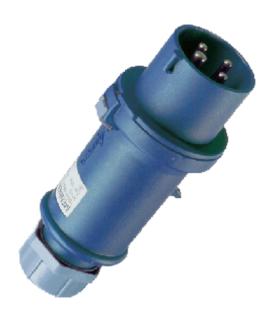

## Plug ProTOP - Part no. 151A

- screw terminals

- cable gland and sealing
  strain relief and protection against kinking
  enclosure with thread lock and safety slide

| Protection type                       | IP 44    |  |  |  |
|---------------------------------------|----------|--|--|--|
| Ampere                                | 16A      |  |  |  |
| Poles                                 | 4p       |  |  |  |
| Voltage                               | 230V     |  |  |  |
| Hertz                                 | 50-60Hz  |  |  |  |
| Earth position                        | 9h       |  |  |  |
| Contact                               | standard |  |  |  |
| Connection technology Screw terminals |          |  |  |  |