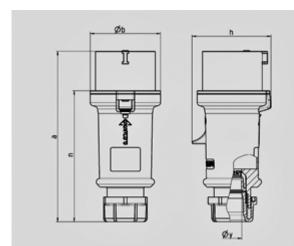

Std. Pack. 10 Qty.

| Drawing                      | Amp.      | 16   |       |       | 32   |      |     |
|------------------------------|-----------|------|-------|-------|------|------|-----|
| 2 MB 214                     | Poles     | 3    | 4     | 5     | 3    | 4    | 5   |
| Dim. in mm                   | а         | 148  | 160   | 160   | 197  | 197  | 197 |
|                              | b         | 55   | 65,6  | 65,6  | 75   | 75   | 75  |
|                              | h         | 61   | 72,5  | 72,5  | 80,5 | 80,5 | 85  |
|                              | n         | 112  | 123,5 | 123,5 | 152  | 152  | 152 |
|                              | у         | 14,5 | 16    | 16    | 22   | 22   | 22  |
| Terminal for con             | nd. cross | 1    | 1     | 1     | 2,5  | 2,5  | 2,5 |
| section (mm <sup>2</sup> ) m | ninmax.   | -2,5 | —2,5  | —2,5  | 6    | —6   | 6   |