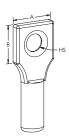

## Flat Terminal Connection - FLG400 (569170)

- Connects ERIFLEX FLEXIBAR or IBSB/IBSBR Power Braid to UD-250A/400A Single Pole Distribution Block
- Provides direct link between blocks and switch or circuit breakers

| Part Number                 | FLG400                                   |
|-----------------------------|------------------------------------------|
| Article Number              | 569170                                   |
| Hole Size (HS)              | 10.8 mm                                  |
| А                           | 30 mm                                    |
| В                           | 40 mm                                    |
| Unit Weight                 | 0.1 kg                                   |
| Certifications              | EAC 0234267 (Russian Federation)<br>RoHS |
| Standard Packaging Quantity | 10 pc                                    |
| UPC                         | 78285659427                              |
| EAN-13                      | 8711893042726                            |